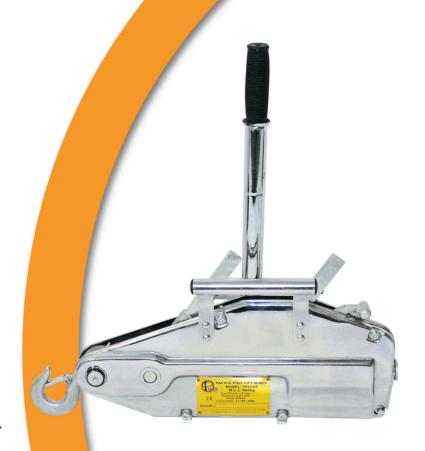

## PACIFIC Wire Rope Pulling Hoist

The Pacific Wire Rope Pulling Hoist is a lightweight tool suitable for lifting, lowering and pulling loads. Its compact design makes it ideal for transporting and utilising in confined or narrow or limited space and where no power supply is available. The Wire Rope Pulling Hoist can be installed, anchored and operated in the air, deep wells, fields, at the top of masts/towers, timber or concrete structures or on the ground.

## **Features**

- Compact, Lightweight design makes it suitabale for confined or limited space.
- Cost effective makes it an ideal tool to have on hand at all times
- Easy to operate anchor on a variety of structures, making it suitable for most applications
- Operates in any direction and works in any position; horizontal, vertical and angled.
- All steel construction (including rope) contains no aluminium - suitable for all industries.
- Ideal for 4WD and off road applications.