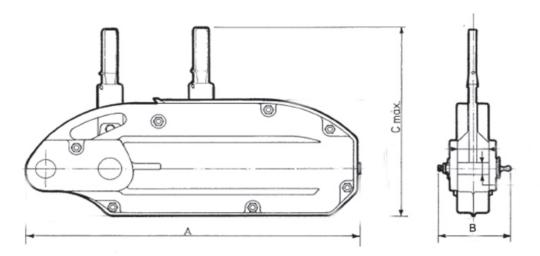

## **Dimensions**

## **Specifications**

|                                          | PPL080     | PPL160     | PPL320      |
|------------------------------------------|------------|------------|-------------|
| Rated Capacity kg                        | 800        | 1600       | 3200        |
| Forward Lever Pull at Capacity           | 284        | 412        | 441         |
| Forward Movement at capacity mm          | >52        | >55        | >28         |
| Sleeve Length mm                         | -740       | -1120      | -1120       |
| Forward Lever Action angle range degrees | 77         | 81         | 111         |
| Wire Rope Diametre mm                    | 8.3        | 11         | 16          |
| Wire Rope Safety factor times            | 5          | 5          | 5           |
| Static Load safety factor times          | 4          | 4          | 4           |
| Max. dynamic load kg                     | 1250       | 2000       | 4000        |
| Net weight without wire rope kg          | 6          | 11         | 22          |
| Body's max external size (A x B x C) mm  | 428x65x230 | 545x97x260 | 660x116x320 |
| Wire Rope standard length m              | 20         | 20         | 20          |