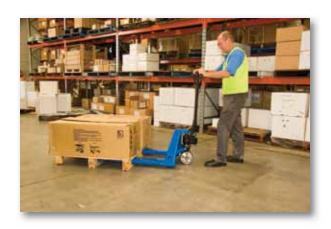

Pacific Pallet Trucks

Pacific Pallet Truck are the economical alternative to forklifts and are suited to manoeuvring pallets in the workplace.

## **Features**

- Unique cast iron pump design features hardened and chromium plated piston and ram, along with top of stroke and overload bypass valve.
- Large rubber covered handle with fingertip control.
- Special lowering valve allows control of descent rate.
- Articulating axle provides easier handling and control on uneven floor surfaces.
- The flow-regulating valve enables controlled speed with or without load.
- Polyurethane over aluminium steer wheels with double sealed bearings for quite operation and long life.
- Stainless steel version also available on request.





## **Applications**

Lift and manouver warehouse pallets with ease



## **Specifications**

| Model                       |    | LHPT025L |
|-----------------------------|----|----------|
| Product Code                |    | PAL250   |
| Capacity                    | kg | 2500     |
| Total Lifting Height        | mm | 195      |
| Lowered Fork Height         | mm | 75       |
| Fork Length                 | mm | 1140     |
| Width outside forks         | mm | 680      |
| Fork width                  | mm | 175      |
| Steering wheels dia x width | mm | 200 x 50 |
| Load wheels dia x width     | mm | 92 x 65  |
| Net weight                  | kg | 90       |

Your nearest distributor;

The information contained in this flyer is to be used as a guide only, specifications subject to change without notice. All Materials Handling/Lifting jobs should be asses