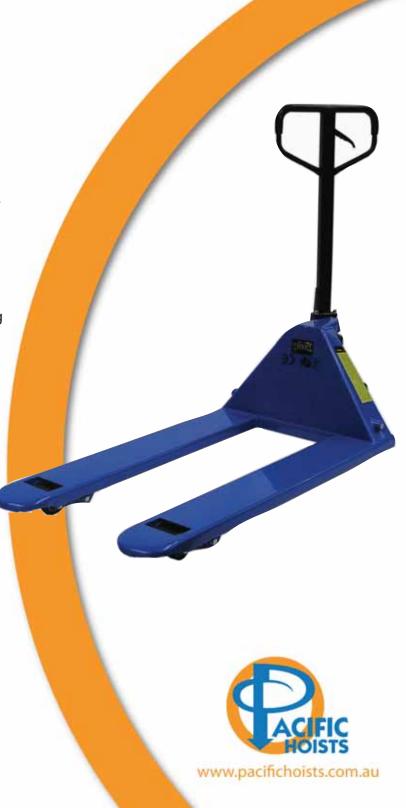

## Pacific Pallet Trucks

Pacific Pallet Truck are the economical alternative to forklifts and are suited to manoeuvring pallets in the workplace.

## **Features**

- Unique cast iron pump design features hardened and chromium plated piston and ram, along with top of stroke and overload bypass valve.
- Large rubber covered handle with fingertip control.
- Special lowering valve allows control of descent rate.
- Articulating axle provides easier handling and control on uneven floor surfaces.
- The flow-regulating valve enables controlled speed with or without load.
- Polyurethane over aluminium steer wheels with double sealed bearings for quite operation and long life.
- Stainless steel version also available on request.