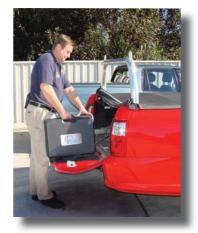

# Pacific Porta Hoist

Pacific Porta Hoists are compact, portable 240 volt single phase Electric Chain Hoists. Being lightweight, Porta Hoists conveniently fit in their own durable travel case making them the ideal portable solution for safely lifting, lowering and handling loads up to 500kg.

### **Applications**

Transportant between sites