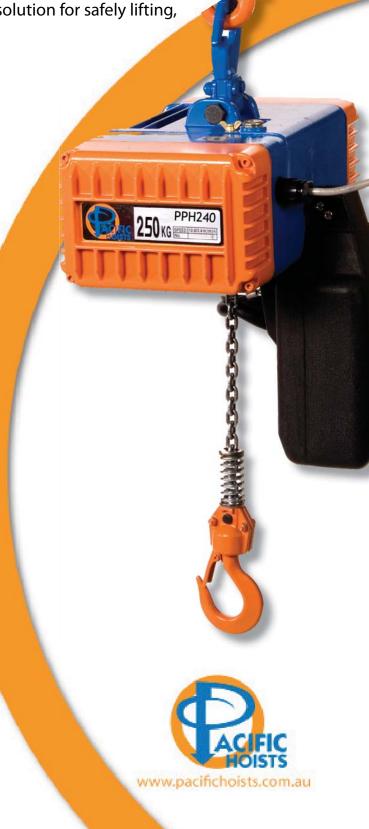

# Pacific Porta Hoist

Pacific Porta Hoists are compact, portable 240 volt single phase Electric Chain Hoists. Being lightweight, Porta Hoists conveniently fit in their own durable travel case making them the ideal portable solution for safely lifting, lowering and handling loads up to 500kg.

#### **Features**

- Four models, PPH080 with 80kg capacity, PPH125 with 125kg capacity, PPH240 with 250kg capacityand PPH500 with 500kg capacity.
- IP54 protection rating.
- 18 volt DC control voltage for safe operation.
- Overload protection clutch prevents damage caused by overloading.
- IP65 pendant with dual speed and Variable low speed control including emergency stop.
- Standard 6 metre height of lift with 5 metre pendant control, chain bucket and 3 metre power cord.
- Upper and lower electrical limit switches.

### **Specifications**

| MODEL                         | PPH080      | PPH125        | PPH240        | PPH500       |
|-------------------------------|-------------|---------------|---------------|--------------|
| Rated Capacity kg             | 80          | 125           | 250           | 500          |
| Height of lift m              | 6           | 6             | 6             | 6            |
| Pendant Length m              | 5           | 5             | 5             | 5            |
| Power Supply volt             | 240         | 240           | 240           | 240          |
| Duty Rating %ED               | 30          | 30            | 30            | 30           |
| IP Rating                     | 54          | 54            | 54            | 54           |
| Chain Size mm                 | 4.0 x 12    | 4.0 x 12      | 4.0 x 12      | 4.0 x 12     |
| Hoisting Speed m/min low high | 0~4.8<br>18 | 0~3.2<br>12.5 | 0~3.2<br>12.5 | 0~1.6<br>6.3 |
| Weight kg                     | 17.5        | 17.5          | 17.5          | 21.5         |
| No. of falls                  | 1           | 1             | 1             | 2            |