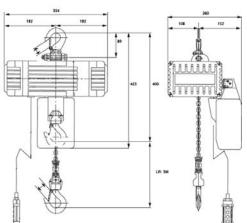

## **Dimensions**

### **Specifications**

| MODEL                         | PPH080      | PPH125        | PPH240        | PPH500       |
|-------------------------------|-------------|---------------|---------------|--------------|
| Rated Capacity kg             | 80          | 125           | 250           | 500          |
| Height of lift m              | 6           | 6             | 6             | 6            |
| Pendant Length m              | 5           | 5             | 5             | 5            |
| Power Supply volt             | 240         | 240           | 240           | 240          |
| Duty Rating %ED               | 30          | 30            | 30            | 30           |
| IP Rating                     | 54          | 54            | 54            | 54           |
| Chain Size mm                 | 4.0 x 12    | 4.0 x 12      | 4.0 x 12      | 4.0 x 12     |
| Hoisting Speed m/min low high | 0~4.8<br>18 | 0~3.2<br>12.5 | 0~3.2<br>12.5 | 0~1.6<br>6.3 |
| Weight kg                     | 17.5        | 17.5          | 17.5          | 21.5         |
| No. of falls                  | 1           | 1             | 1             | 2            |