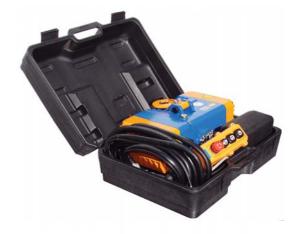

# Pacific Porta Hoist

Pacific Porta Hoists are compact, portable 240 volt single phase Electric Chain Hoists. Being lightweight, Porta Hoists conveniently fit in their own durable travel case making them the ideal portable solution for safely lifting, lowering and handling loads up to 500kg.

#### **Features**

- Four models, PPH080 with 80kg capacity, PPH125 with 125kg capacity, PPH240 with 250kg capacityand PPH500 with 500kg capacity.
- IP54 protection rating.
- 18 volt DC control voltage for safe operation.
- Overload protection clutch prevents damage caused by overloading.
- IP65 pendant with dual speed and Variable low speed control including emergency stop.
- Standard 6 metre height of lift with 5 metre pendant control, chain bucket and 3 metre power cord.
- Upper and lower electrical limit switches.