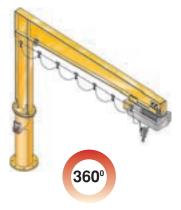

## 1600-20000kg SWL

| Kg    | et | re | <b>S</b><br>3.5 | 4 | 4.5 | 5 | 5.5 | 6 | 6.5 | 7 | 7.5 | 8 | 8.5 | 9 | 9.5 | 10 | 10.5 | 11 | 11.5 | 12 |
|-------|----|----|-----------------|---|-----|---|-----|---|-----|---|-----|---|-----|---|-----|----|------|----|------|----|
| 150   |    |    |                 |   |     | - |     |   |     |   |     | - |     | - |     |    |      |    |      |    |
| 250   |    |    |                 |   |     |   |     |   |     |   |     |   |     |   |     |    |      |    |      |    |
| 500   |    |    |                 |   |     |   | 1   |   |     |   |     |   |     |   |     |    |      |    |      |    |
| 1000  |    |    |                 |   |     |   |     |   |     |   |     |   |     |   |     |    |      |    |      |    |
| 1600  |    |    |                 |   |     |   |     |   |     |   |     |   |     |   |     |    |      |    |      |    |
| 2000  |    |    |                 |   |     |   |     |   |     |   |     |   |     |   |     |    |      |    |      |    |
| 2500  |    |    |                 |   |     |   |     |   |     |   |     |   |     |   |     |    |      |    |      |    |
| 3200  |    |    |                 |   |     |   |     |   |     |   |     |   |     |   |     |    |      |    |      |    |
| 4000  |    |    |                 |   |     |   |     |   |     |   |     |   |     |   |     |    |      |    |      | Π  |
| 5000  |    |    |                 |   |     |   |     |   |     |   |     |   |     |   |     |    |      |    |      |    |
| 6300  |    |    |                 |   |     |   |     |   |     |   |     | 1 |     |   | ×., |    |      |    |      |    |
| 8000  |    |    |                 |   |     |   |     |   |     |   |     |   |     |   |     |    |      |    |      |    |
| 10000 |    |    |                 |   |     |   |     |   |     |   |     |   |     |   |     |    |      |    |      |    |