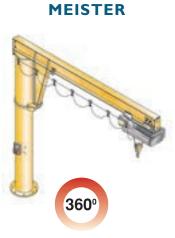

## **MEISTER & BOSS JIB CRANES**

**Column mounted** 

150-10000kg SWL

BOSS

Column or wall mounted