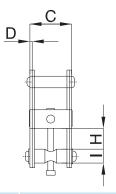

## Pacific Girder Clamp

| Rated Capacity     | kg | 1000   | 2000   | 3000   | 5000   | 10000  |
|--------------------|----|--------|--------|--------|--------|--------|
| Stock Code         |    | PGC310 | PGC320 | PGC330 | PGC350 | PGC390 |
| Net Weight kg      |    | 3.5    | 4.5    | 9.5    | 11     | 16     |
| Dimensions mm      | Α  | 270    | 270    | 365    | 365    | 365    |
|                    | В  | 375    | 375    | 520    | 520    | 520    |
|                    | C  | 66     | 74     | 103    | 111    | 120    |
|                    | D  | 4      | 6      | 8      | 10     | 12     |
|                    | Е  | 210    | 210    | 258    | 258    | 280    |
|                    | F  | 165    | 165    | 225    | 225    | 230    |
|                    | G  | 25     | 25     | 45     | 45     | 50     |
| beam width range m | ım | 70-245 | 70-245 | 70-355 | 70-355 | 80-355 |