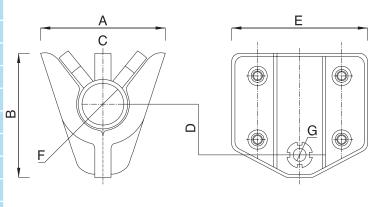

### **Pacific Pipe Trolley**

| Rated Capacity | kg | 300    |  |
|----------------|----|--------|--|
| Stock Code     |    | PPT203 |  |
| Net weight     | kg | kg 2.5 |  |
| Pipe diametre  | mm | 60     |  |
| Dimensions mm  | Α  | 147.5  |  |
|                | В  | 160    |  |
|                | С  | 22     |  |
|                | D  | 68     |  |
|                | E  | 160    |  |
|                | F  | 60     |  |
|                | G  | 17     |  |
|                |    |        |  |