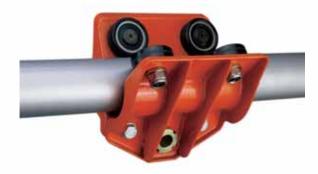

# Pacific Pipe Trolley

## **Features**

- Designed to suit 60mm pipe beams.
- Compact and light weight with powder coated finish.