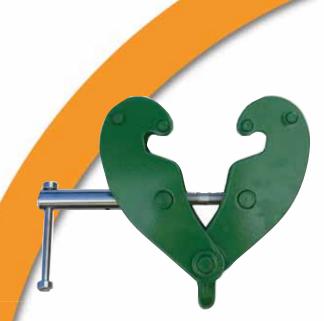

# Pacific Girder Clamp

Pacific Series 2 Girder Clamps are used to safely suspend chain blocks and chain hoists from Girders (I-beams).

# **Features**

- Designed to suit a range of girder sizes.
- Quickly and easily repositioned.
- · Jaws clamp over girder flanges.
- Also suitable for lifting I-beams.
- Can be used at up to 45 degree angle, with a 50% reduction in capacity.