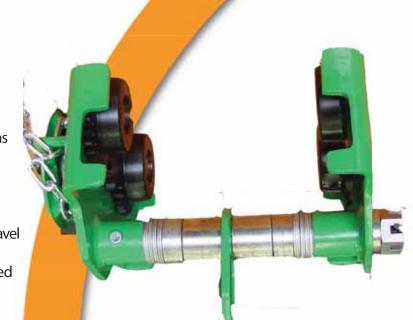

# Pacific Girder Trolleys

Pacific Hoists have a wide range of girder trolleys to suit your application. Single pin, geared and push trolleys to suit a range of beam widths. All Pacific girder trolleys comply to strict Australian Standards.

Single & Twin Pin Series 2 Girder Trolleys

### **Features**

- High quality construction, yet economically priced
- Fully adjustable to suit various beam widths
- High-grade, fully sealed bearings for maintenance free extended life
- Choose from either push or hand geared travel
- Anti Drop plates as standard for improved safety and compliance