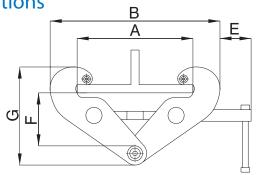

## Pacific Girder Clamp

| Rated Capacity     | kg | 1000   | 2000   | 3000   | 5000   | 10000  |
|--------------------|----|--------|--------|--------|--------|--------|
| Stock Code         |    | PGC310 | PGC320 | PGC330 | PGC350 | PGC390 |
| Net Weight kg      |    | 3.5    | 4.5    | 9.5    | 11     | 16     |
| Dimensions mm      | Α  | 270    | 270    | 365    | 365    | 365    |
|                    | В  | 375    | 375    | 520    | 520    | 520    |
|                    | C  | 66     | 74     | 103    | 111    | 120    |
|                    | D  | 4      | 6      | 8      | 10     | 12     |
|                    | Е  | 210    | 210    | 258    | 258    | 280    |
|                    | F  | 165    | 165    | 225    | 225    | 230    |
|                    | G  | 25     | 25     | 45     | 45     | 50     |
| beam width range m | ım | 70-245 | 70-245 | 70-355 | 70-355 | 80-355 |