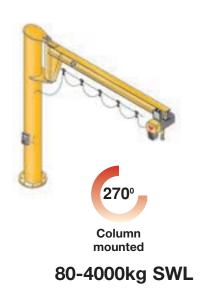

## **ASSISTANT JIB CRANES**

Kg
metres

2 | 2.5 | 3 | 3.5 | 4 | 4.5 | 5 | 5.5 | 6 | 6.5 | 7 | 7.5 | 8 | 8.5 | 9 | 9.5 | 10 | 10.5 | 11 | 11.5 | 12

80
125
125 | 125 | 125 | 125 | 125 | 125 | 125 | 125 | 125 | 125 | 125 | 125 | 125 | 125 | 125 | 125 | 125 | 125 | 125 | 125 | 125 | 125 | 125 | 125 | 125 | 125 | 125 | 125 | 125 | 125 | 125 | 125 | 125 | 125 | 125 | 125 | 125 | 125 | 125 | 125 | 125 | 125 | 125 | 125 | 125 | 125 | 125 | 125 | 125 | 125 | 125 | 125 | 125 | 125 | 125 | 125 | 125 | 125 | 125 | 125 | 125 | 125 | 125 | 125 | 125 | 125 | 125 | 125 | 125 | 125 | 125 | 125 | 125 | 125 | 125 | 125 | 125 | 125 | 125 | 125 | 125 | 125 | 125 | 125 | 125 | 125 | 125 | 125 | 125 | 125 | 125 | 125 | 125 | 125 | 125 | 125 | 125 | 125 | 125 | 125 | 125 | 125 | 125 | 125 | 125 | 125 | 125 | 125 | 125 | 125 | 125 | 125 | 125 | 125 | 125 | 125 | 125 | 125 | 125 | 125 | 125 | 125 | 125 | 125 | 125 | 125 | 125 | 125 | 125 | 125 | 125 | 125 | 125 | 125 | 125 | 125 | 125 | 125 | 125 | 125 | 125 | 125 | 125 | 125 | 125 | 125 | 125 | 125 | 125 | 125 | 125 | 125 | 125 | 125 | 125 | 125 | 125 | 125 | 125 | 125 | 125 | 125 | 125 | 125 | 125 | 125 | 125 | 125 | 125 | 125 | 125 | 125 | 125 | 125 | 125 | 125 | 125 | 125 | 125 | 125 | 125 | 125 | 125 | 125 | 125 | 125 | 125 | 125 | 125 | 125 | 125 | 125 | 125 | 125 | 125 | 125 | 125 | 125 | 125 | 125 | 125 | 125 | 125 | 125 | 125 | 125 | 125 | 125 | 125 | 125 | 125 | 125 | 125 | 125 | 125 | 125 | 125 | 125 | 125 | 125 | 125 | 125 | 125 | 125 | 125 | 125 | 125 | 125 | 125 | 125 | 125 | 125 | 125 | 125 | 125 | 125 | 125 | 125 | 125 | 125 | 125 | 125 | 125 | 125 | 125 | 125 | 125 | 125 | 125 | 125 | 125 | 125 | 125 | 125 | 125 | 125 | 125 | 125 | 125 | 125 | 125 | 125 | 125 | 125 | 125 | 125 | 125 | 125 | 125 | 125 | 125 | 125 | 125 | 125 | 125 | 125 | 125 | 125 | 125 | 125 | 125 | 125 | 125 | 125 | 125 | 125 | 125 | 125 | 125 | 125 | 125 | 125 | 125 | 125 | 125 | 125 |