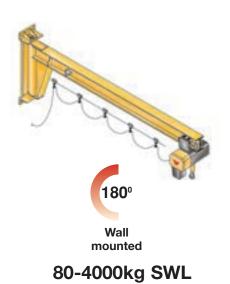

## **ASSISTANT JIB CRANES**

Kg
metres

2 | 2.5 | 3 | 3.5 | 4 | 4.5 | 5 | 5.5 | 6 | 6.5 | 7 | 7.5 | 8 | 8.5 | 9 | 9.5 | 10 | 10.5 | 11 | 11.5 | 12

80
125
125 | 125 | 125 | 125 | 125 | 125 | 125 | 125 | 125 | 125 | 125 | 125 | 125 | 125 | 125 | 125 | 125 | 125 | 125 | 125 | 125 | 125 | 125 | 125 | 125 | 125 | 125 | 125 | 125 | 125 | 125 | 125 | 125 | 125 | 125 | 125 | 125 | 125 | 125 | 125 | 125 | 125 | 125 | 125 | 125 | 125 | 125 | 125 | 125 | 125 | 125 | 125 | 125 | 125 | 125 | 125 | 125 | 125 | 125 | 125 | 125 | 125 | 125 | 125 | 125 | 125 | 125 | 125 | 125 | 125 | 125 | 125 | 125 | 125 | 125 | 125 | 125 | 125 | 125 | 125 | 125 | 125 | 125 | 125 | 125 | 125 | 125 | 125 | 125 | 125 | 125 | 125 | 125 | 125 | 125 | 125 | 125 | 125 | 125 | 125 | 125 | 125 | 125 | 125 | 125 | 125 | 125 | 125 | 125 | 125 | 125 | 125 | 125 | 125 | 125 | 125 | 125 | 125 | 125 | 125 | 125 | 125 | 125 | 125 | 125 | 125 | 125 | 125 | 125 | 125 | 125 | 125 | 125 | 125 | 125 | 125 | 125 | 125 | 125 | 125 | 125 | 125 | 125 | 125 | 125 | 125 | 125 | 125 | 125 | 125 | 125 | 125 | 125 | 125 | 125 | 125 | 125 | 125 | 125 | 125 | 125 | 125 | 125 | 125 | 125 | 125 | 125 | 125 | 125 | 125 | 125 | 125 | 125 | 125 | 125 | 125 | 125 | 125 | 125 | 125 | 125 | 125 | 125 | 125 | 125 | 125 | 125 | 125 | 125 | 125 | 125 | 125 | 125 | 125 | 125 | 125 | 125 | 125 | 125 | 125 | 125 | 125 | 125 | 125 | 125 | 125 | 125 | 125 | 125 | 125 | 125 | 125 | 125 | 125 | 125 | 125 | 125 | 125 | 125 | 125 | 125 | 125 | 125 | 125 | 125 | 125 | 125 | 125 | 125 | 125 | 125 | 125 | 125 | 125 | 125 | 125 | 125 | 125 | 125 | 125 | 125 | 125 | 125 | 125 | 125 | 125 | 125 | 125 | 125 | 125 | 125 | 125 | 125 | 125 | 125 | 125 | 125 | 125 | 125 | 125 | 125 | 125 | 125 | 125 | 125 | 125 | 125 | 125 | 125 | 125 | 125 | 125 | 125 | 125 | 125 | 125 | 125 | 125 | 125 | 125 | 125 | 125 | 125 | 125 | 125 | 125 | 125 | 125 | 125 | 125 | 125 | 125 | 125 | 125 | 125 | 125 |